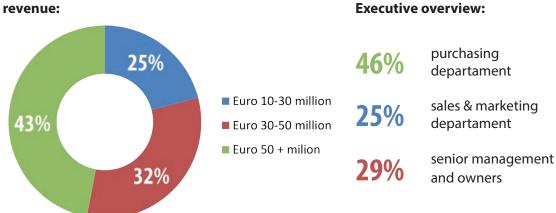

A 2020 22 - 25 September 2020 Novotel Singapore on | Energy Industry, Oil&Gas Industry, Pharmaceutical Industry, Transport&Logistics 26th Global Foundry Sourcing Conference 2020 September 23, 2020 - Qingdao Grand Regency Hotel, China The Global Manufacturing and Industrialisation Summit (GMIS) - Online Webinars | Chemical Industry, Cosmetics, Plastic Industry, Pulp&Paper Industry, Heavy Industry, Steel Industry, EXPOQUIMIA Barcelona 01 - 04 December 2020 International Chemicals Exhibition  The 18th Guangzhou International Automobile Exhibition November 20-23, 2020  The 3rd Guangzhou International New Energy Vehicle Industry Ecological Chain Exhibition November 20-23, 2020 |             |









# STATISTICS

#### **Global audience:**

#### **Company size:**



#### **Company revenue:**



### **Sector distribution:**



# STATISTICS I



### **Printing & digital version:**

### **Facts and figures:**

- Manufacturing-Journal magazine is published in both digital and hard copy format.
- Our readership of over 124,000 (combined digital and hard copy) are read by people in senior management positions CEOs, plant directors, owners, sales and marketing managers, purchasers and buyers associated with manufacturing and services sector.
- The magazine is printed in English and is also available in the press booths of major shows and exhibitions.

#### **Global readership:**



Europe - **49%** 

Asia, Middle & Far East - 20%

Americas - 19%

Africa - 7%

Australasia - 5%



# STATISTICS L



### **Facts and figures:**

- The website receives over 47,000 unique visitors per month