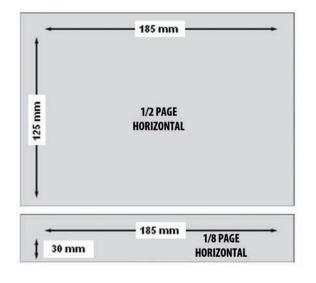

| 2x652 Euro  | 4x571 Euro  |  |
| 1/8 page logo + url         | 500 Euro                             | 2x425 Euro  | 4x375 Euro  |  |
| 3 page article              | 5995 Euro                            |             |             |  |
| Front cover from outside*   | + 65% of the price for the full page |             |             |  |
| Rear cover from the outside | + 50% of the price for the full page |             |             |  |
| Internal cover              | + 25% of the price for the full page |             |             |  |
| Selected location           | + 20% of the advertising rates       |             |             |  |

<sup>\*</sup> special technical conditions

# MAGAZINE ADVERTISING L



### **Specifications:**

### Vertical:



#### Horizontal:







# WEBSITE ADVERTISING I



#### **Specifications:**

#### Banner top



680 x 180 px gif, jpg



#### Banner right top



285 x 200 px gif, jpg



# WEBSITE ADVERTISING L



#### **Specifications:**

#### Banner right bottom



285 x 200 px gif, jpg



#### Banner bottom



680 x 180 px gif, jpg



# Annual Calendar L

### Annual calendar 2020:

| VOLUME               | 1/15 - 2020