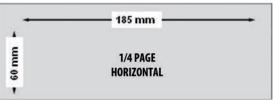

| 2x652 Euro  | 4x571 Euro  |  |
| 1/8 page logo + url         | 500 Euro                             | 2x425 Euro  | 4x375 Euro  |  |
| 3 page article              | 5995 Euro                            |             |             |  |
| Front cover from outside*   | + 65% of the price for the full page |             |             |  |
| Rear cover from the outside | + 50% of the price for the full page |             |             |  |
| Internal cover              | + 25% of the price for the full page |             |             |  |
| Selected location           | + 20% of the advertising rates       |             |             |  |

<sup>\*</sup> special technical conditions

# MAGAZINE ADVERTISING L



### **Specifications:**

### Vertical:



#### Horizontal:







# WEBSITE ADVERTISING I



#### **Specifications:**

#### Banner top



680 x 180 px gif, jpg



#### Banner right top



285 x 200 px gif, jpg



# WEBSITE ADVERTISING L



#### **Specifications:**

#### Banner right bottom



285 x 200 px gif, jpg



#### Banner bottom



680 x 180 px gif, jpg



# Annual Calendar L

### Annual calendar 2020:

| VOLUME               | 1/15 - 2020