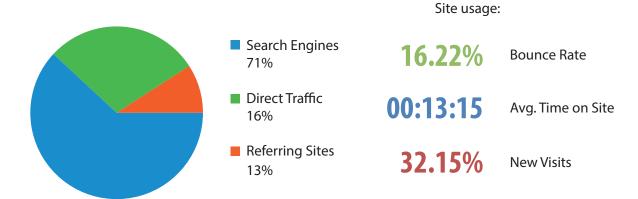

### **Facts and figures:**

- The website receives over 47,000 unique visitors per month with major spikes after magazine circulation and event promotions.
- The website and digital magazine can be read on all mobile devices
- We are present on Twitter, LinkedIn and Facebook ensures a proactive role in the promotion of companies and events via these social media channels.

\*Source: Google Analytics

#### **Traffic sources overview:**