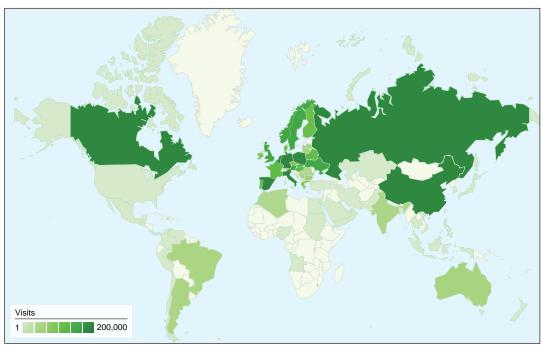

### **Facts and figures:**

- The website receives over 47,000 unique visitors per month with major spikes after magazine circulation and event promotions.
- The website and digital magazine can be read on all mobile devices
- We are present on Twitter, LinkedIn and Facebook ensures a proactive role in the promotion of companies and events via these social media channels.

\*Source: Google Analytics

#### **Traffic sources overview:**