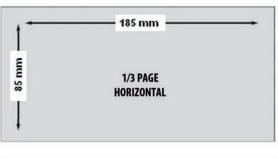

| 2x652 Euro  | 4x571 Euro  |  |
| 1/8 page logo + url         | 500 Euro                             | 2x425 Euro  | 4x375 Euro  |  |
| 3 page article              | 5995 Euro                            |             |             |  |
| Front cover from outside*   | + 65% of the price for the full page |             |             |  |
| Rear cover from the outside | + 50% of the price for the full page |             |             |  |
| Internal cover              | + 25% of the price for the full page |             |             |  |
| Selected location           | + 20% of the advertising rates       |             |             |  |

<sup>\*</sup> special technical conditions

# MAGAZINE ADVERTISING L



### **Specifications:**

### Vertical:



#### Horizontal:







# WEBSITE ADVERTISING I



#### **Specifications:**

#### Banner top



680 x 180 px gif, jpg



#### Banner right top



285 x 200 px gif, jpg



# WEBSITE ADVERTISING L



#### **Specifications:**

#### Banner right bottom



285 x 200 px gif, jpg



#### Banner bottom



680 x 180 px gif, jpg



# Annual Calendar L

### Annual calendar 2020:

| VOLUME               | 1/15 - 2020