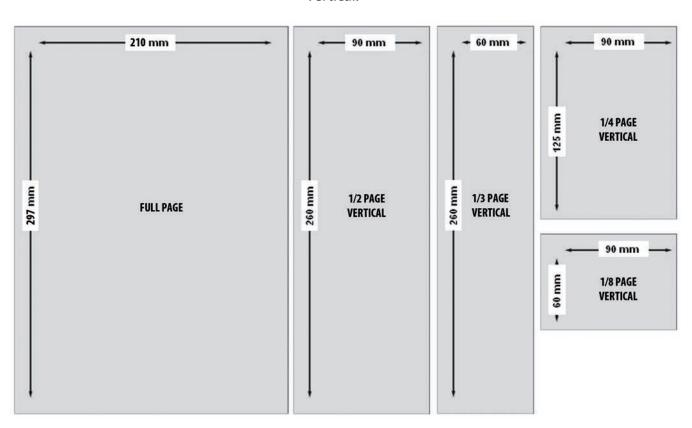

| 815 Euro                             | 2x652 Euro  | 4x571 Euro  |  |
| 1/8 page logo + url         | 500 Euro                             | 2x425 Euro  | 4x375 Euro  |  |
| 3 page article              | 5995 Euro                            |             |             |  |
| Front cover from outside*   | + 65% of the price for the full page |             |             |  |
| Rear cover from the outside | + 50% of the price for the full page |             |             |  |
| Internal cover              | + 25% of the price for the full page |             |             |  |
| Selected location           | + 20% of the advertising rates       |             |             |  |

<sup>\*</sup> special technical conditions

# MAGAZINE ADVERTISING L



### **Specifications:**

### Vertical:



#### Horizontal:







# WEBSITE ADVERTISING I



#### **Specifications:**

#### Banner top



680 x 180 px gif, jpg



#### Banner right top



285 x 200 px gif, jpg



# WEBSITE ADVERTISING L



#### **Specifications:**

#### Banner right bottom



285 x 200 px gif, jpg



#### Banner bottom



680 x 180 px gif, jpg



# Annual Calendar L

### Annual calendar 2020:

| VOLUME               | 1/15 - 2020