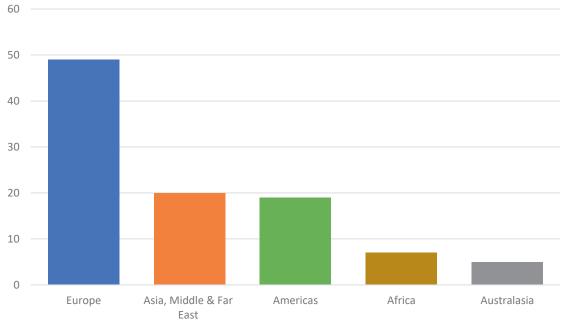

#### **Global readership:**

Europe - **49%** 

Asia, Middle & Far East - 20%

Americas - 19%

Africa - 7%

Australasia - 5%