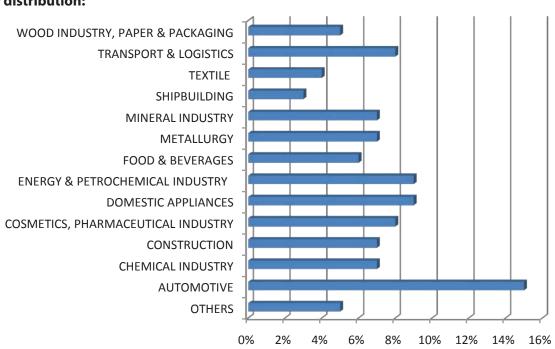

votel Singapore on | Energy Industry, Oil&Gas Industry, Pharmaceutical Industry, Transport&Logistics 26th Global Foundry Sourcing Conference 2020 September 23, 2020 - Qingdao Grand Regency Hotel, China The Global Manufacturing and Industrialisation Summit (GMIS) - Online Webinars | Chemical Industry, Cosmetics, Plastic Industry, Pulp&Paper Industry, Heavy Industry, Steel Industry, EXPOQUIMIA Barcelona 01 - 04 December 2020 International Chemicals Exhibition  The 18th Guangzhou International Automobile Exhibition November 20-23, 2020  The 3rd Guangzhou International New Energy Vehicle Industry Ecological Chain Exhibition November 20-23, 2020 |             |









# STATISTICS

#### **Global audience:**

#### **Company size:**



#### **Company revenue:**



### **Sector distribution:**



# STATISTICS I



### **Printing & digital version:**

### **Facts and figures:**

- Manufacturing-Journal magazine is published in both digital and hard copy format.
- Our readership of over 124,000 (combined digital and hard copy) are read by people in senior management positions CEOs, plant directors, owners, sales and marketing managers, purchasers and buyers associated with manufacturing and services sector.
- The magazine is printed in English and is also available in the press booths of major shows and exhibitions.

#### **Global readership:**



Europe - **49%** 

Asia, Middle & Far East - 20%

Americas - 19%

Africa - 7%

Australasia - 5%



# STATISTICS L



### **Facts and figures:**

- The website receives over 47,000 unique visitors per month with major spikes after magazine