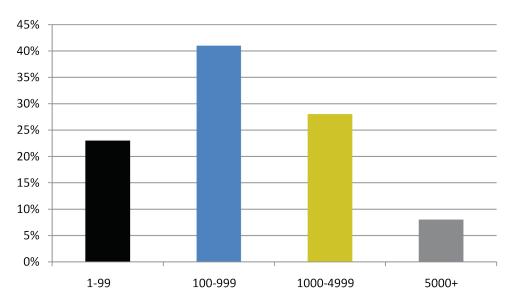

, Florida, USA  OPEX WEEK ASIA 2020 22 - 25 September 2020 Novotel Singapore on | Energy Industry, Oil&Gas Industry, Pharmaceutical Industry, Transport&Logistics 26th Global Foundry Sourcing Conference 2020 September 23, 2020 - Qingdao Grand Regency Hotel, China The Global Manufacturing and Industrialisation Summit (GMIS) - Online Webinars | Chemical Industry, Cosmetics, Plastic Industry, Pulp&Paper Industry, Heavy Industry, Steel Industry, EXPOQUIMIA Barcelona 01 - 04 December 2020 International Chemicals Exhibition  The 18th Guangzhou International Automobile Exhibition November 20-23, 2020  The 3rd Guangzhou International New Energy Vehicle Industry Ecological Chain Exhibition November 20-23, 2020 |             |









# STATISTICS

#### **Global audience:**

#### **Company size:**



#### **Company revenue:**



### **Sector distribution:**



# STATISTICS I



### **Printing & digital version:**

### **Facts and figures:**

- Manufacturing-Journal magazine is published in both digital and hard copy format.
- Our readership of over 124,000 (combined digital and hard copy) are read by people in senior management positions CEOs, plant directors, owners, sales and marketing managers, purchasers and buyers associated with manufacturing and services sector.
- The magazine is printed in English and is also available in the press booths of major shows and exhibitions.

#### **Global readership:**



Europe - **49%** 

Asia, Middle & Far East - 20%

Americas - 19%

Africa - 7%

Australasia - 5%



# STATISTICS L



### **Facts and figures:**

- The website receives over 47,0